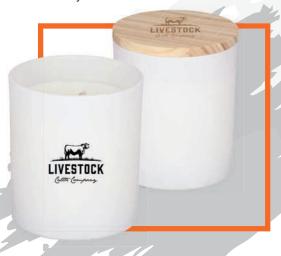

### **Trekk Scented Candle with Soy Wax** TK1056

Matt finish glass candle with Jasmine scented natural soy wax