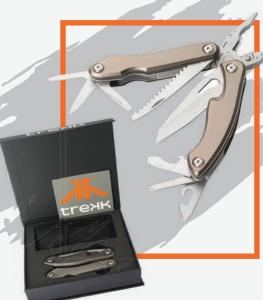

Trekk™ Deluxe Multi Tool TK1017

This multi-tool will get you out of most situations with 9 functions as well as a handy carry pouch. Made from anodised high grade stainless steel and includes long & standard pliers, wine cutter, large & medium slotted screwdriver, Large & small knife, phillips screwdriver & saw. Supplied with nylon carry pouch & presented in a Trekk™

gift box.

TK1021

Platinum coated LED torch with 3 lighting modes and rear can opener feature. Supplied with three AAA batteries and comes in a hinged gift box with foam insert.