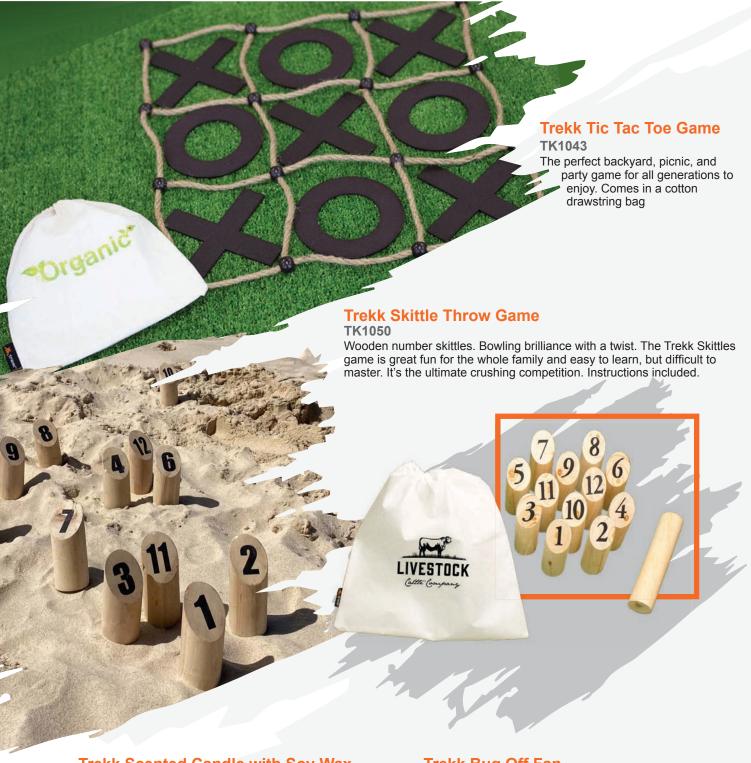

### **Trekk Scented Candle with Soy Wax** TK1056

Matt finish glass candle with Jasmine scented natural soy wax

## Trekk Bug Off Fan

TK1057

Trekk bug off chemical free bug repellent protects your food. Supplied with 2 AA batteries.