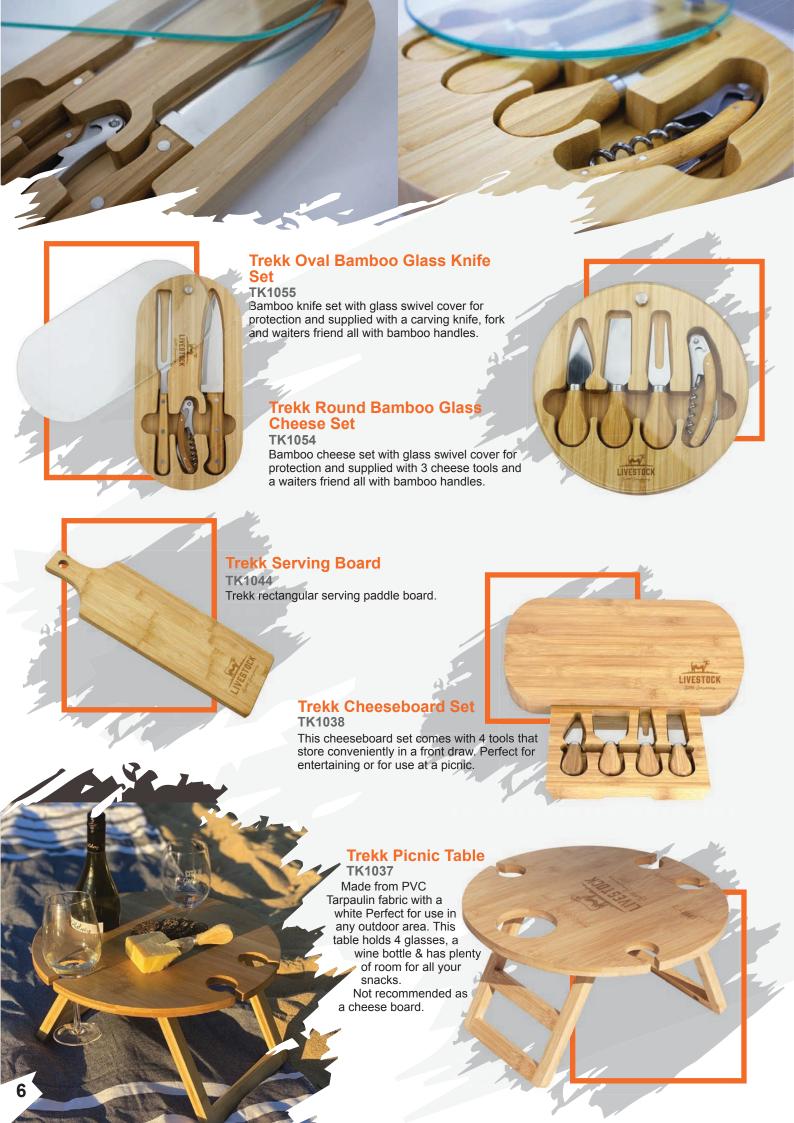

# Trekk 15" 35L Computer Backpack

### TK1024

Laptop-only section folds flat on the X-ray belt to increase your speed through security. Side-entry laptop compartment holds most 15 inch laptops. Zippered main compartment with interior file dividers and accessory pockets.

## Trekk S-Max Sportsbag

TK1048

This sports bag is perfect for every day use or overnight travel. The separate waterproof compartment makes it handy for those wet items after the gym or a swim while keeping all other contents dry. 38L capacity.











## **Trekk Minatore 1.1 Litre Bottle** TK1052

Drink Bottle with rubberised sipper made from double walled vacuum insulated construction and convenient carry handle. Capacity 1.1 Litre.



# Trekk Stainless 700 ml Drink Bottle

LIVESTOCK

#### TK1018

Built to last! Rugged construction and double walled to keep liquid cool. Made from 18/8 grade stainless steel. 700ml capacity. Rubberised lid, sipper and straw with carabiner handle. Supplied in a black Trekk presentation box.



LIVESTOCK

## Trekk Highland 3-in-1 Copper Vacuum Bottle Kit 950ml

### TK1042

Perfect item for an active lifestyle. The kit includes three types of lids, a screw-on straw lid, a screw-on chug lid and a screw-on flip closure lid. Durable, double-wall stainless steel vacuum construction with copper insulation, all