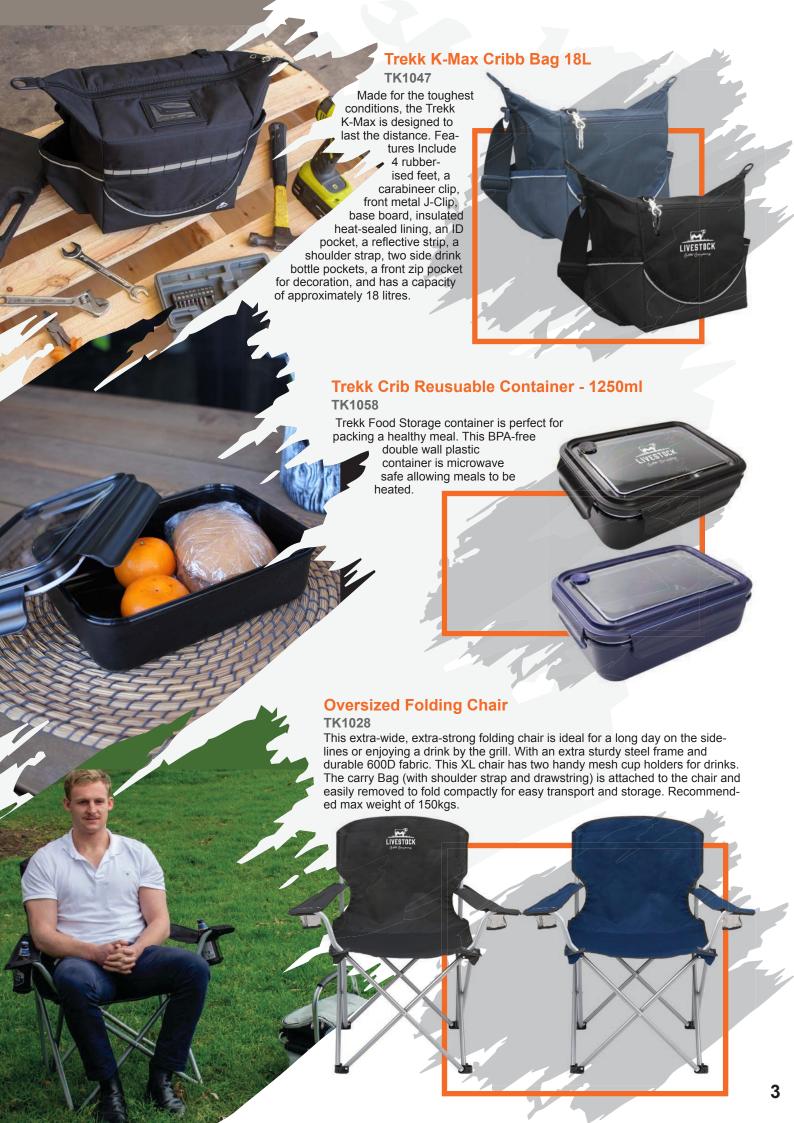

# Trekk 15" 35L Computer Backpack

### TK1024

Laptop-only section folds flat on the X-ray belt to increase your speed through security. Side-entry laptop compartment holds most 15 inch laptops. Zippered main compartment with interior file dividers and accessory pockets.

## Trekk S-Max Sportsbag

TK1048

This sports bag is perfect for every day use or overnight travel. The separate waterproof compartment makes it handy for those wet items after the gym or a swim while keeping all other contents dry. 38L capacity.











## **Trekk Minatore 1.1 Litre Bottle** TK1052

Drink Bottle with rubberised sipper made from double walled vacuum insulated construction and convenient carry handle. Capacity 1.1 Litre.



# Trekk Stainless 700 ml Drink Bottle

LIVESTOCK

#### TK1018

Built to last! Rugged construction and double walled to keep liquid cool. Made from 18/8 grade stainless steel. 700ml capacity. Rubberised lid, sipper and straw with carabiner handle. Supplied in a black Trekk presentation box.



LIVESTOCK

## Trekk Highland 3-in-1 Copper Vacuum Bottle Kit 950ml

### TK1042

Perfect item for an active lifestyle. The kit includes three types of lids, a screw-on straw lid, a screw-on chug lid and a screw-on flip closure lid. Durable, double-wall stainless steel vacuum construction with copper insulatio