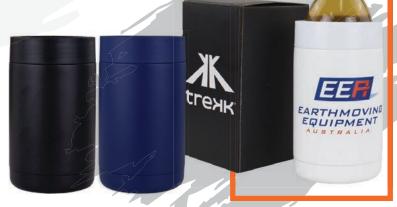

## **Trekk Deluxe Can Holder**

### TK1049

375ml Smart double wall, vacuum insulated stainless steel stubby cooler that will keep beverages cold for longer and has a secure screw on top that will fit most bottles and cans.