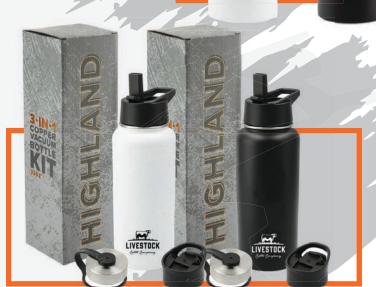

## Trekk Highland 3-in-1 Copper Vacuum Bottle Kit 950ml

### TK1042

Perfect item for an active lifestyle. The kit includes three types of lids, a screw-on straw lid, a screw-on chug lid and a screw-on flip closure lid. Durable, double-wall stainless steel vacuum construction with copper insulation, allows your beverage to stay cold for up to 48 hours and hot for at least 12 hours. The construction also prevents condensation on the outside of the bottle. On-trend, durable powder coating. 950ml capacity. Note: Drinking hot beverages with the straw is not recommended. Remove lid to allow beverage to cool.