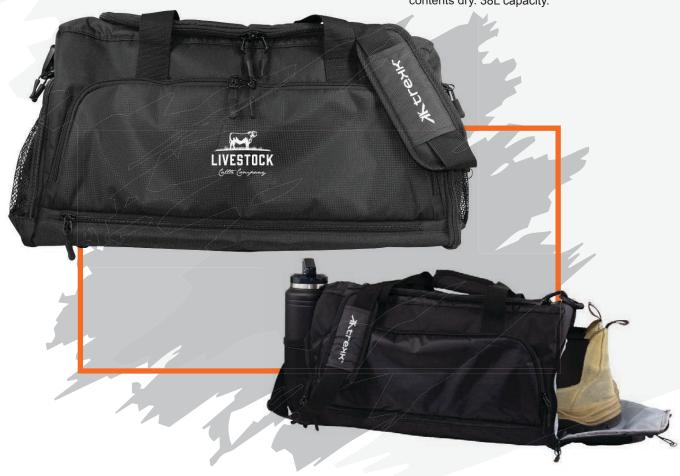

## Trekk S-Max Sportsbag

TK1048

This sports bag is perfect for every day use or overnight travel. The separate waterproof compartment makes it handy for those wet items after the gym or a swim while keeping all other contents dry. 38L capacity.