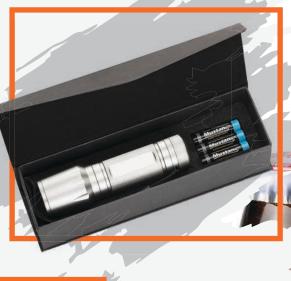

gift box.

TK1021

Platinum coated LED torch with 3 lighting modes and rear can opener feature. Supplied with three AAA batteries and comes in a hinged gift box with foam insert.