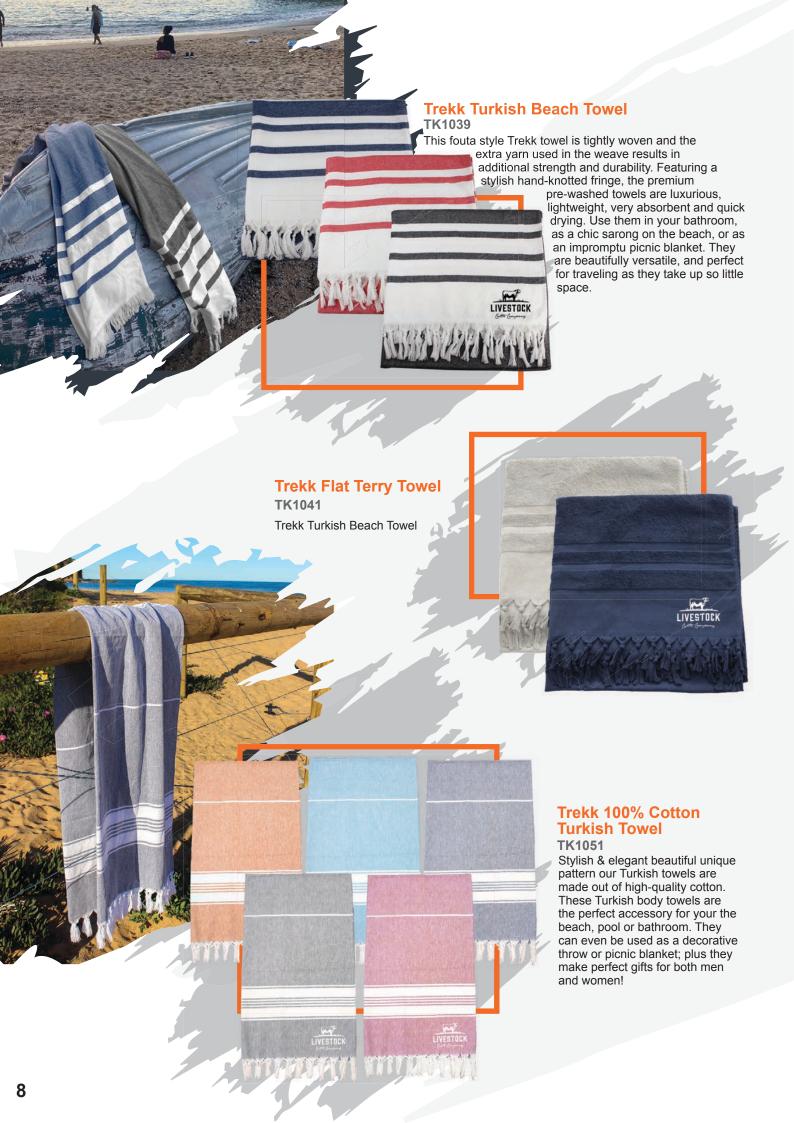

ttle Kit 950ml

### TK1042

Perfect item for an active lifestyle. The kit includes three types of lids, a screw-on straw lid, a screw-on chug lid and a screw-on flip closure lid. Durable, double-wall stainless steel vacuum construction with copper insulation, allows your beverage to stay cold for up to 48 hours and hot for at least 12 hours. The construction also prevents condensation on the outside of the bottle. On-trend, durable powder coating. 950ml capacity. Note: Drinking hot beverages with the straw is not recommended. Remove lid to allow beverage to cool.



## **Trekk Deluxe Can Holder**

### TK1049

375ml Smart double wall, vacuum insulated stainless steel stubby cooler that will keep beverages cold for longer and has a secure screw on top that will fit most bottles and cans.





### Trekk™ Multi-tool

#### TK1001

This Trekk Multi-tool is manufactured with stainless steel components all in black finish. It's 13 functions include long nose pliers, standard pliers, wire cutter, files, big slotted screwdriver, medium slotted screwdriver, knife, phillips screwdriver and saw to name a few. Nylon pouch. Supplied in a Trekk gift box with magnetic



Trekk™ Deluxe Multi Tool TK1017

This multi-tool will get you out of most situations with 9 functions as well as a handy carry pouch. Made from anodised high grade stainless steel and includes long & standard pliers, wine cutter, large & medium slotted screwdriver, Large & small knife, phillips screwdriver & saw. Supplied with nylon carry pouch & presented in a Trekk™

gift box.



TK1021

Platinum coated LED torch with 3 l