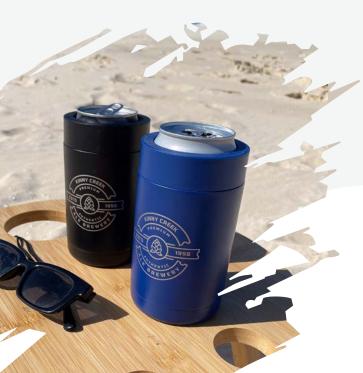

## **Trekk Deluxe Can Holder**

### TK1049

375ml Smart double wall, vacuum insulated stainless steel stubby cooler that will keep beverages cold for longer and has a secure screw on top that will fit most bottles and cans.