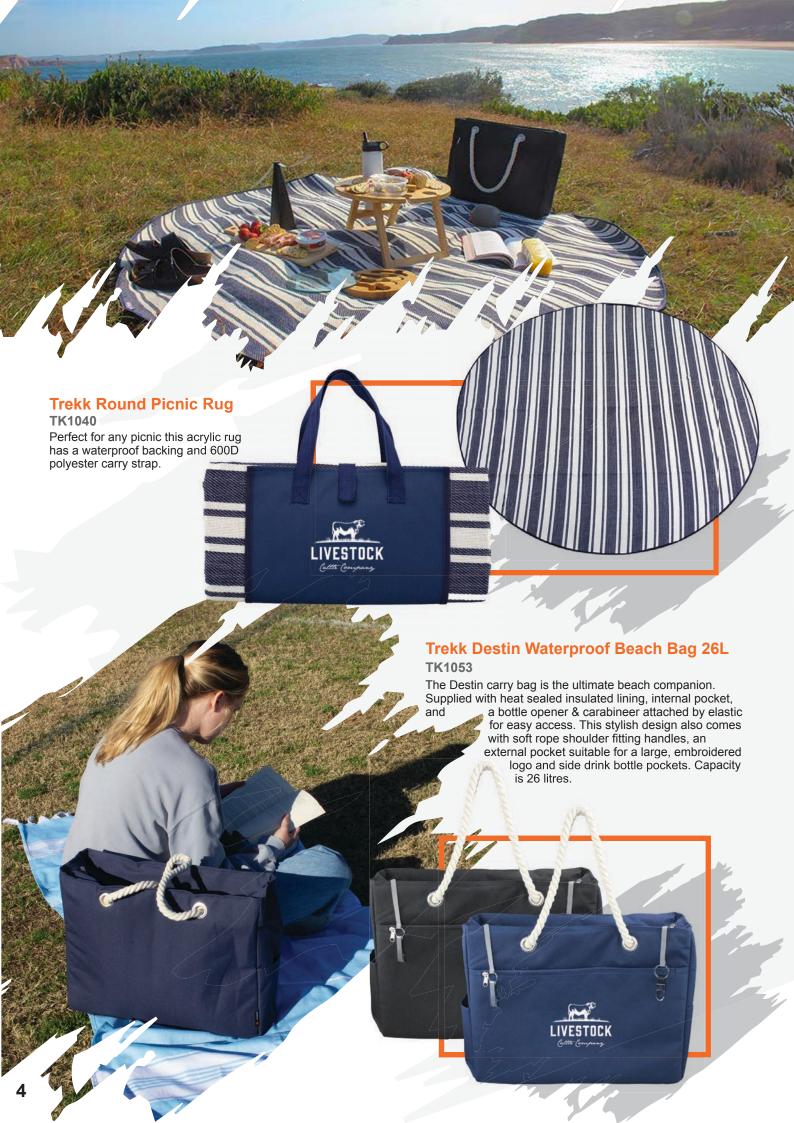

# Trekk 15" 35L Computer Backpack

### TK1024

Laptop-only section folds flat on the X-ray belt to increase your speed through security. Side-entry laptop compartment holds most 15 inch laptops. Zippered main compartment with interior file dividers and accessory pockets.

## Trekk S-Max Sportsbag

TK1048

This sports bag is perfect for every day use or overnight travel. The separate waterproof compartment makes it handy for those wet items after the gym or a swim while keeping all other contents dry. 38L capacity.











## **Trekk Minatore 1.1 Litre Bottle** TK1052

Drink Bottle with rubberised sipper made from double walled vacuum insulated construction and convenient carry handle. Capacity 1.1 Litre.



# Trekk Stainless 700 ml Drink Bottle

LIVESTOCK

#### TK1018

Built to last! Rugged construction and double walled to keep liquid cool. Made from 18/8 grade stainless steel. 700ml capacity. Rubberised lid, sipper and straw with carabiner handle. Supplied in a black Trekk presentation box.



LIVESTOCK

## Trekk Highland 3-in-1 Copper Vacuum Bottle Kit 950ml

### TK1042

Perfect item for an active lifestyle. The kit includes three types of lids, a screw-on straw lid, a screw-on chug lid and a screw-on flip closure lid. Durable, double-wall stainless steel vacuum construction with copper insulation,