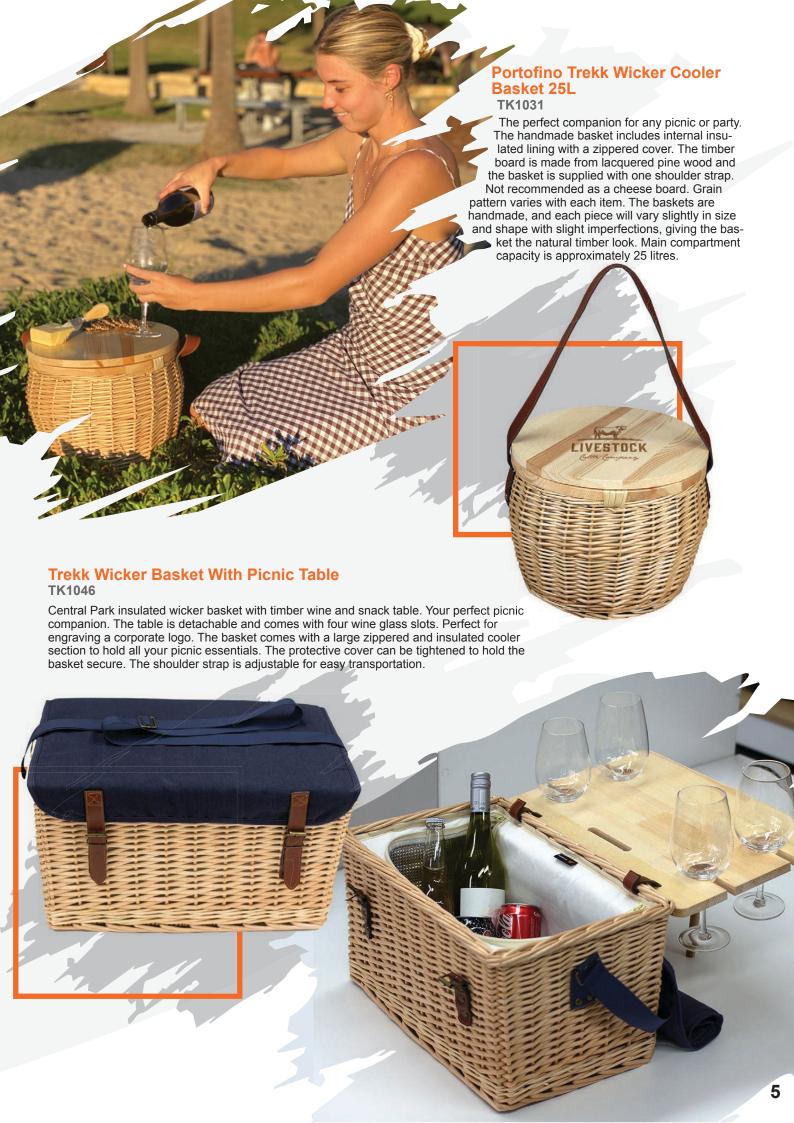

# Trekk 15" 35L Computer Backpack

### TK1024

Laptop-only section folds flat on the X-ray belt to increase your speed through security. Side-entry laptop compartment holds most 15 inch laptops. Zippered main compartment with interior file dividers and accessory pockets.

## Trekk S-Max Sportsbag

TK1048

This sports bag is perfect for every day use or overnight travel. The separate waterproof compartment makes it handy for those wet items after the gym or a swim while keeping all other contents dry. 38L capacity.











## **Trekk Minatore 1.1 Litre Bottle** TK1052

Drink Bottle with rubberised sipper made from double walled vacuum insulated construction and convenient carry handle. Capacity 1.1 Litre.



# Trekk Stainless 700 ml Drink Bottle

LIVESTOCK

#### TK1018

Built to last! Rugged construction and double walled to keep liquid cool. Made from 18/8 grade stainless steel. 700ml capacity. Rubberised lid, sipper and straw with carabiner handle. Supplied in a black Trekk presentation box.



LIVESTOCK

## Trekk Highland 3-in-1 Copper Vacuum Bottle Kit 950ml

### TK1042

Perfect item for an active lifestyle. The kit includes three types of lids, a screw-on straw lid, a screw-on chug lid and a screw-on flip closure lid. Durable, double-wall stainless steel vacuum construction with copper insulation, a